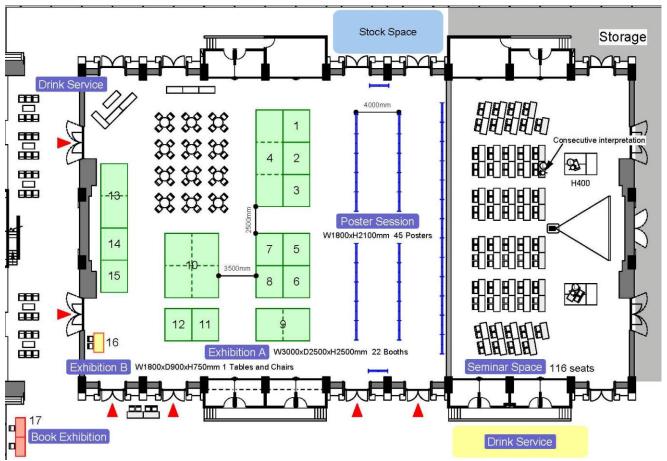

# **3rd GQAC Exhibitors**

| <u>Exhibitor</u>                                                        | <u>Booth</u> |
|-------------------------------------------------------------------------|--------------|
| The Society of Quality Assurance (SQA)                                  | 1            |
| ADAMAS CONSULTING                                                       | 2            |
| The University Hospital Clinical Trial Alliance (UHCT Alliance)         | 3            |
| EPS GROUP                                                               | 4            |
| Sparta Systems, Inc. / Hitachi Information & Control Solutions, Ltd.    | 5            |
| Falcon Consulting Group, LLC                                            | 6            |
| IT'sQA LLP                                                              | 7            |
| British Association of Research Quality Assurance (BARQA)               | 8            |
| Shin Nippon Biomedical Laboratories, Ltd.                               | 9            |
| Fujitsu / MasterControl                                                 | 10           |
| NextDocs                                                                | 11           |
| CRO Mediport                                                            | 12           |
| CTC Laboratory Systems                                                  | 13           |
| ZigZag Associates Ltd.                                                  | 14           |
| TMQA                                                                    | 15           |
| Japan Association of Contract Laboratories for Safety Evaluation (JACL) | 16           |
| Yakuji Nippo, Ltd.                                                      | 17           |

#### **Annex Hall**

#### **Annex Hall**

Annex Hall is located at 1st floor of Kyoto International Conference Center.

It is connected to the main building by the corridor. Please take the opportunity to visit the exhibitors and the poster presentations.